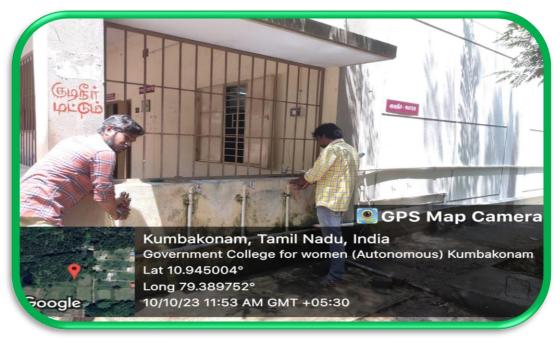

## MAINTENANCE OF WATER FACILITIES

PRINCIPAL
Government College for Women(Autonomous)
KUMBAKONAM.

**DST - CURIE Sponsored Institution IV Cycle of Accreditation** 

Estd. 1963