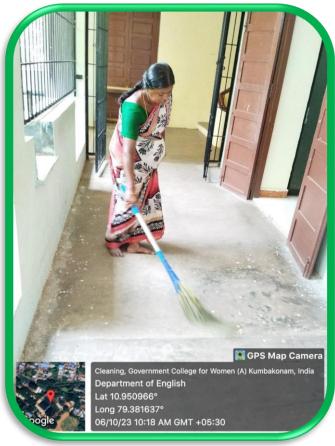

## **CLEANING THE CAMPUS**

PRINCIPAL

Government College for Women (Autonomous)

KUMBAKONAM.